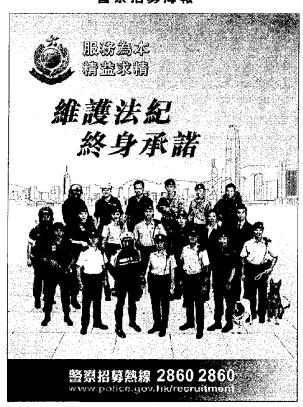

## 資料一

## 警察招募海報

資料二

學生甲: 我希望畢業後能當社工,幫助別人,你呢?

學生乙:什麼工作都可以,只要薪高糧準就行。

學生甲:不過,媽媽常說「男兒最怕入錯行,女兒最怕嫁

錯郎」,所以要小心選擇職業。

學生乙: 別那麼緊張!你沒有聽過「行行出狀元」嗎?