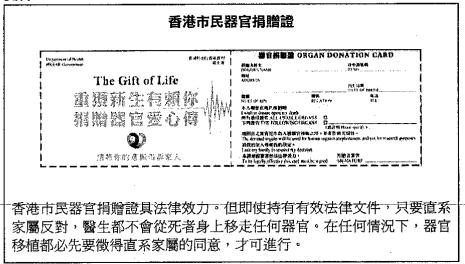

### Provided by dse.life

題目: 有人認為, 香港特區政府應立法 强制市民死後必須捐贈有用的器 官。試談談你們的看法。

### 附設閱讀材料

| 資料 |  |
|----|--|
|----|--|

| 資料ー   |      |      |      |      |       | ······ |
|-------|------|------|------|------|-------|--------|
| 捐贈的   |      | 輪候人數 |      |      |       |        |
| 器官    | 2003 | 2004 | 2005 | 2006 | 2007* | 2007*  |
| 殿月    | 42   | 44   | 51   | 53   | 47    | 1400   |
| 肝     | 19   | 20   | 25   | 23   | 21    | 150    |
| ιÙ    | 5    | 7    | 8    | 7    | 5     | 16     |
| 肺     | 0    | 0    | 2    | 1    | 1     | 8      |
| 眼 角 膜 | 198  | 230  | 214  | 244  | 180   | 400    |

\*截至 2007 年 10 月 31 日

資料二

【本報訊】新加坡人體器官移植法於 1997 年頒布, 2004 年 作過修訂,規定除了伊斯蘭教徒外,所有 21 歲至 60 歲的新 加坡人都受人體器官移植法約束。如果他們在 60 歲前未選擇 退出,就等同於自願捐獻,讓醫生有權在他們死亡後將其器 官移植予其他病人。可捐獻的器官是腎臟、心臟、肝臟和眼 角膜。