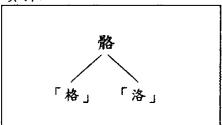

## 第一段錄音

| 1. | 請判斷以下的陳述,然後在相應的方格內以<號表示;每題限選答案一個,多選者 0分。(3分)              |
|----|-----------------------------------------------------------|
|    | 郭老師請問學讀出字音,目的在於:<br>部分 無從                                 |
|    | 了解同學發音的正確程度;<br>指出有關字詞的正確讀音。                              |
| 2. | 郭老師提及「正音、誤音、俗音、不通俗音」四者,目的是顯示: (3分)                        |
|    | A 正音這觀念本身並不正確 B 正音與誤音邏輯上自相矛盾 C 正音與俗音並不對立 D 把「骼」讀爲「洛」是不恰當的 |
|    | 本題答案:                                                     |
| 3. | 請判斷以下的陳述,然後在相應的方格內以√號表示;每題限選答案一個,多選者 0 分。(3 分)            |
|    | 郭老師認為根據《廣韻》等讀音字典而定的正音:                                    |
|    | 新分 無從<br>正確 錯誤 正確 判斷<br>太過古老;<br>難於遵從。                    |