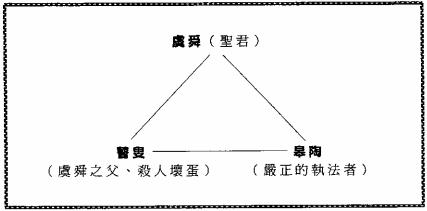

### 第三段錄音

內容提及的第二張投影片:

8. 在關公放曹操和虞舜救警叟這兩個例子中: (6分)

|       | 情節虚構 | 人情與法理出現衝突 |
|-------|------|-----------|
| 關公放曹操 | ✓    |           |
| 虞舜救警叟 |      |           |

| 0 | <b>港亚</b> 6 | 1 1 1 1 1 1 1 1 1 1 1 1 1 1 1 1 1 1 1 | 的重 | 阿昌 | 要容出 |
|---|-------------|---------------------------------------|----|----|-----|
|   |             |                                       |    |    |     |

|                                                | 正確 | 錯誤 | 部分<br>正確 |  |
|------------------------------------------------|----|----|----------|--|
| 惡父瞽叟與孝子虞舜之間的善惡矛盾;<br>君主虞舜與臣子皋陶之間的權力矛盾。<br>(3分) |    |    |          |  |